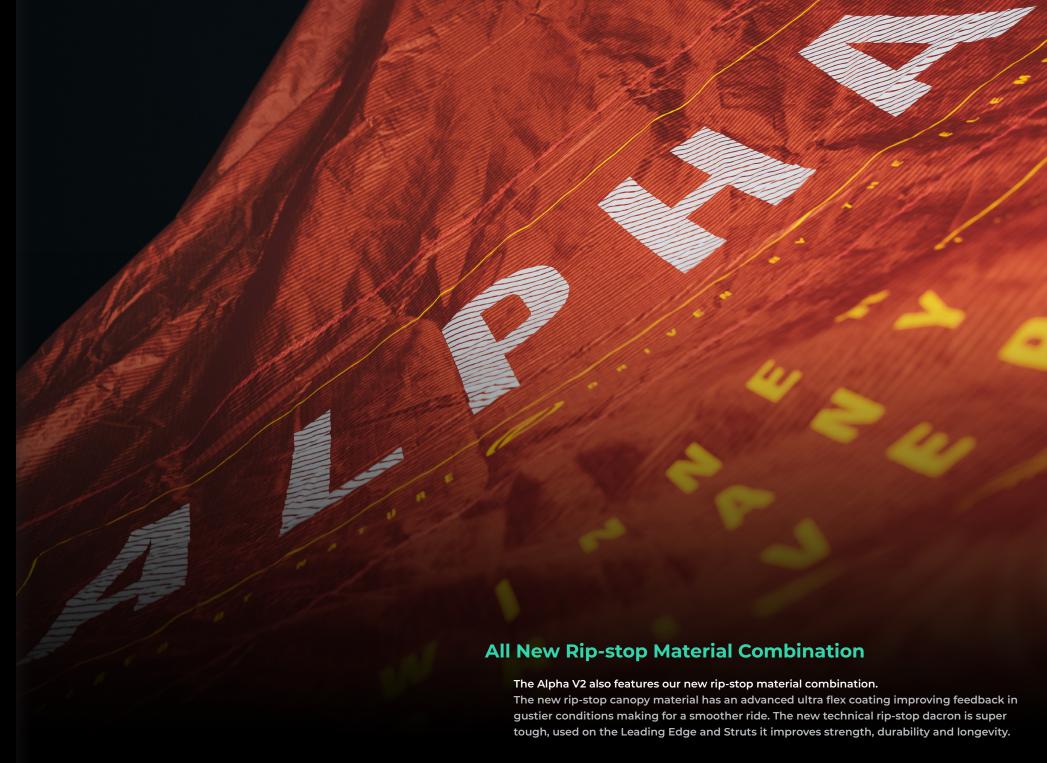

### All new Continuous Curve Leading Edge Construction

The Alpha V2 features our new Continuous Curve Leading Edge construction.

Each segment is now curved to form a perfect smooth arc from tip to tip as opposed to straight segments with angled joints.

Transverse Sail Shaping has been incorporated to perfectly match the new Continuous Curve Leading Edge. These latest design features reduce parasitic drag and create a cleaner

surface at the most important area of the airfoil. The result is less turbulent airflow, which positively affects the lift to drag ratio increasing overall performance.