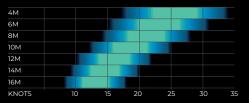

#### Wind Range:

#### **Wind Range Hydrofoil:**

Wind range is indicative only based on an average rider weight of 80kg. Actual range will vary based on rider skill level and type of board used.

|                                                                                           | Ozone                               |                                     |                                                                                                                                                                                                                                                                                                                                                                                                                                                                                                                                                                                                                                                                                                                                                                                                                                                                                                                                                                                                                                                                                                                                                                                                                                                                                                                                                                                                                                                                                                                                                                                                                                                                                                                                                                                                                                                                                                                                                                                                                                                                                                                                |                                         |                                     |                                   | RIDER: SIMON                        |
|-------------------------------------------------------------------------------------------|-------------------------------------|-------------------------------------|--------------------------------------------------------------------------------------------------------------------------------------------------------------------------------------------------------------------------------------------------------------------------------------------------------------------------------------------------------------------------------------------------------------------------------------------------------------------------------------------------------------------------------------------------------------------------------------------------------------------------------------------------------------------------------------------------------------------------------------------------------------------------------------------------------------------------------------------------------------------------------------------------------------------------------------------------------------------------------------------------------------------------------------------------------------------------------------------------------------------------------------------------------------------------------------------------------------------------------------------------------------------------------------------------------------------------------------------------------------------------------------------------------------------------------------------------------------------------------------------------------------------------------------------------------------------------------------------------------------------------------------------------------------------------------------------------------------------------------------------------------------------------------------------------------------------------------------------------------------------------------------------------------------------------------------------------------------------------------------------------------------------------------------------------------------------------------------------------------------------------------|-----------------------------------------|-------------------------------------|-----------------------------------|-------------------------------------|
|                                                                                           |                                     |                                     | No. of the last of |                                         |                                     | mineral non-                      |                                     |
| SIZE                                                                                      |                                     | 6                                   |                                                                                                                                                                                                                                                                                                                                                                                                                                                                                                                                                                                                                                                                                                                                                                                                                                                                                                                                                                                                                                                                                                                                                                                                                                                                                                                                                                                                                                                                                                                                                                                                                                                                                                                                                                                                                                                                                                                                                                                                                                                                                                                                | 10                                      | 12                                  | 14                                | 16                                  |
| SIZE WEIGHT (KG)                                                                          |                                     | <b>6</b>                            | 8                                                                                                                                                                                                                                                                                                                                                                                                                                                                                                                                                                                                                                                                                                                                                                                                                                                                                                                                                                                                                                                                                                                                                                                                                                                                                                                                                                                                                                                                                                                                                                                                                                                                                                                                                                                                                                                                                                                                                                                                                                                                                                                              | 10                                      | 12                                  | 14                                | 16                                  |
| WEIGHT (KG)                                                                               | 1.2                                 | 1.7                                 | 8 2                                                                                                                                                                                                                                                                                                                                                                                                                                                                                                                                                                                                                                                                                                                                                                                                                                                                                                                                                                                                                                                                                                                                                                                                                                                                                                                                                                                                                                                                                                                                                                                                                                                                                                                                                                                                                                                                                                                                                                                                                                                                                                                            | 2.3                                     | 2.7                                 | 3                                 | 3.4                                 |
| SIZE  WEIGHT (KG)  BAR SIZE (CM)  LINES (M)                                               |                                     |                                     | 8                                                                                                                                                                                                                                                                                                                                                                                                                                                                                                                                                                                                                                                                                                                                                                                                                                                                                                                                                                                                                                                                                                                                                                                                                                                                                                                                                                                                                                                                                                                                                                                                                                                                                                                                                                                                                                                                                                                                                                                                                                                                                                                              | 10                                      |                                     |                                   |                                     |
| WEIGHT (KG) BAR SIZE (CM)                                                                 | 1.2                                 | 1.7                                 | <b>8</b> 2 45                                                                                                                                                                                                                                                                                                                                                                                                                                                                                                                                                                                                                                                                                                                                                                                                                                                                                                                                                                                                                                                                                                                                                                                                                                                                                                                                                                                                                                                                                                                                                                                                                                                                                                                                                                                                                                                                                                                                                                                                                                                                                                                  | 10<br>2.3<br>50                         | 2.7                                 | 55                                | 3.4                                 |
| WEIGHT (KG)  BAR SIZE (CM)  LINES (M)                                                     | 1.2<br>45<br>25                     | 1.7<br>45<br>25                     | 8<br>2<br>45<br>25                                                                                                                                                                                                                                                                                                                                                                                                                                                                                                                                                                                                                                                                                                                                                                                                                                                                                                                                                                                                                                                                                                                                                                                                                                                                                                                                                                                                                                                                                                                                                                                                                                                                                                                                                                                                                                                                                                                                                                                                                                                                                                             | 10<br>2.3<br>50<br>25                   | 2.7<br>55<br>25                     | 3<br>55<br>25                     | 3.4<br>55<br>25                     |
| WEIGHT (KG)  BAR SIZE (CM)  LINES (M)  NUMBER OF CELLS                                    | 1.2<br>45<br>25                     | 1.7<br>45<br>25                     | 8<br>2<br>45<br>25<br>10                                                                                                                                                                                                                                                                                                                                                                                                                                                                                                                                                                                                                                                                                                                                                                                                                                                                                                                                                                                                                                                                                                                                                                                                                                                                                                                                                                                                                                                                                                                                                                                                                                                                                                                                                                                                                                                                                                                                                                                                                                                                                                       | 10<br>2.3<br>50<br>25                   | 2.7<br>55<br>25<br>10               | 3<br>55<br>25<br>10               | 3.4<br>55<br>25<br>10               |
| WEIGHT (KG)  BAR SIZE (CM)  LINES (M)  NUMBER OF CELLS  PROJECTED AREA [M <sup>2</sup> ]  | 1.2<br>45<br>25<br>10<br>2.4        | 1.7<br>45<br>25<br>10<br>3.5        | 8<br>2<br>45<br>25<br>10<br>4.8                                                                                                                                                                                                                                                                                                                                                                                                                                                                                                                                                                                                                                                                                                                                                                                                                                                                                                                                                                                                                                                                                                                                                                                                                                                                                                                                                                                                                                                                                                                                                                                                                                                                                                                                                                                                                                                                                                                                                                                                                                                                                                | 10<br>2.3<br>50<br>25<br>10             | 2.7<br>55<br>25<br>10<br>7.3        | 3<br>55<br>25<br>10<br>8.5        | 3.4<br>55<br>25<br>10<br>9.8        |
| WEIGHT (KG)  BAR SIZE (CM)  LINES (M)  NUMBER OF CELLS  PROJECTED AREA [M²]  PROJECTED AR | 1.2<br>45<br>25<br>10<br>2.4<br>2.3 | 1.7<br>45<br>25<br>10<br>3.5<br>2.3 | 8<br>2<br>45<br>25<br>10<br>4.8<br>2.3                                                                                                                                                                                                                                                                                                                                                                                                                                                                                                                                                                                                                                                                                                                                                                                                                                                                                                                                                                                                                                                                                                                                                                                                                                                                                                                                                                                                                                                                                                                                                                                                                                                                                                                                                                                                                                                                                                                                                                                                                                                                                         | 10<br>2.3<br>50<br>25<br>10<br>6<br>2.3 | 2.7<br>55<br>25<br>10<br>7.3<br>2.3 | 3<br>55<br>25<br>10<br>8.5<br>2.3 | 3.4<br>55<br>25<br>10<br>9.8<br>2.3 |