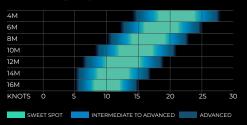

#### Range of Use:

|                    | 0 | 5 | 10                        |
|--------------------|---|---|---------------------------|
| ENTRY LEVEL        |   |   |                           |
| INTERMEDIATE       |   |   | $\bullet \bullet \bullet$ |
| ADVANCED           |   |   | $\bullet \bullet \bullet$ |
| FREERIDE           |   |   | • •                       |
| FREESTYLE          |   |   |                           |
| FREESTYLE UNHOOKED |   |   |                           |
| LIGHTWIND          |   |   | $\bullet \bullet \bullet$ |
| BIG AIR            |   |   |                           |
| HYDRO FOIL         |   |   | • • •                     |
| RACE               | • |   |                           |
| WAVE               |   |   | •                         |

#### Wind Range:

#### **Wind Range Hydrofoil:**

Wind range is indicative only based on an average rider weight of 80kg. Actual range will vary based on rider skill level and type of board used.

|                                                                                           | Ozone                               |                                     |                                                                                                                                                                                                                                                                                                                                                                                                                                                                                                                                                                                                                                                                                                                                                                                                                                                                                                                                                                                                                                                                                                                                                                                                                                                                                                                                                                                                                                                                                                                                                                                                                                                                                                                                                                                                                                                                                                                                                                                                                                                                                                                                |                                         |                                     |                                   | RIDER: SIMON                        |
|-------------------------------------------------------------------------------------------|-------------------------------------|-------------------------------------|--------------------------------------------------------------------------------------------------------------------------------------------------------------------------------------------------------------------------------------------------------------------------------------------------------------------------------------------------------------------------------------------------------------------------------------------------------------------------------------------------------------------------------------------------------------------------------------------------------------------------------------------------------------------------------------------------------------------------------------------------------------------------------------------------------------------------------------------------------------------------------------------------------------------------------------------------------------------------------------------------------------------------------------------------------------------------------------------------------------------------------------------------------------------------------------------------------------------------------------------------------------------------------------------------------------------------------------------------------------------------------------------------------------------------------------------------------------------------------------------------------------------------------------------------------------------------------------------------------------------------------------------------------------------------------------------------------------------------------------------------------------------------------------------------------------------------------------------------------------------------------------------------------------------------------------------------------------------------------------------------------------------------------------------------------------------------------------------------------------------------------|-----------------------------------------|-------------------------------------|-----------------------------------|-------------------------------------|
|                                                                                           |                                     |                                     | No. of the last of |                                         |                                     | mineral non-                      |                                     |
| SIZE                                                                                      |                                     | 6                                   |                                                                                                                                                                                                                                                                                                                                                                                                                                                                                                                                                                                                                                                                                                                                                                                                                                                                                                                                                                                                                                                                                                                                                                                                                                                                                                                                                                                                                                                                                                                                                                                                                                                                                                                                                                                                                                                                                                                                                                                                                                                                                                                                | 10                                      | 12                                  | 14                                | 16                                  |
| SIZE WEIGHT (KG)                                                                          |                                     | <b>6</b>                            | 8                                                                                                                                                                                                                                                                                                                                                                                                                                                                                                                                                                                                                                                                                                                                                                                                                                                                                                                                                                                                                                                                                                                                                                                                                                                                                                                                                                                                                                                                                                                                                                                                                                                                                                                                                                                                                                                                                                                                                                                                                                                                                                                              | 10                                      | 12                                  | 14                                | 16                                  |
| WEIGHT (KG)                                                                               | 1.2                                 | 1.7                                 | 8 2                                                                                                                                                                                                                                                                                                                                                                                                                                                                                                                                                                                                                                                                                                                                                                                                                                                                                                                                                                                                                                                                                                                                                                                                                                                                                                                                                                                                                                                                                                                                                                                                                                                                                                                                                                                                                                                                                                                                                                                                                                                                                                                            | 2.3                                     | 2.7                                 | 3                                 | 3.4                                 |
| SIZE  WEIGHT (KG)  BAR SIZE (CM)  LINES (M)                                               |                                     |                                     | 8                                                                                                                                                                                                                                                                                                                                                                                                                                                                                                                                                                                                                                                                                                                                                                                                                                                                                                                                                                                                                                                                                                                                                                                                                                                                                                                                                                                                                                                                                                                                                                                                                                                                                                                                                                                                                                                                                                                                                                                                                                                                                                                              | 10                                      |                                     |                                   |                                     |
| WEIGHT (KG) BAR SIZE (CM)                                                                 | 1.2                                 | 1.7                                 | <b>8</b> 2 45                                                                                                                                                                                                                                                                                                                                                                                                                                                                                                                                                                                                                                                                                                                                                                                                                                                                                                                                                                                                                                                                                                                                                                                                                                                                                                                                                                                                                                                                                                                                                                                                                                                                                                                                                                                                                                                                                                                                                                                                                                                                                                                  | 10<br>2.3<br>50                         | 2.7                                 | 55                                | 3.4                                 |
| WEIGHT (KG)  BAR SIZE (CM)  LINES (M)                                                     | 1.2<br>45<br>25                     | 1.7<br>45<br>25                     | 8<br>2<br>45<br>25                                                                                                                                                                                                                                                                                                                                                                                                                                                                                                                                                                                                                                                                                                                                                                                                                                                                                                                                                                                                                                                                                                                                                                                                                                                                                                                                                                                                                                                                                                                                                                                                                                                                                                                                                                                                                                                                                                                                                                                                                                                                                                             | 10<br>2.3<br>50<br>25                   | 2.7<br>55<br>25                     | 3<br>55<br>25                     | 3.4<br>55<br>25                     |
| WEIGHT (KG)  BAR SIZE (CM)  LINES (M)  NUMBER OF CELLS                                    | 1.2<br>45<br>25                     | 1.7<br>45<br>25                     | 8<br>2<br>45<br>25<br>10                                                                                                                                                                                                                                                                                                                                                                                                                                                                                                                                                                                                                                                                                                                                                                                                                                                                                                                                                                                                                                                                                                                                                                                                                                                                                                                                                                                                                                                                                                                                                                                                                                                                                                                                                                                                                                                                                                                                                                                                                                                                                                       | 10<br>2.3<br>50<br>25                   | 2.7<br>55<br>25<br>10               | 3<br>55<br>25<br>10               | 3.4<br>55<br>25<br>10               |
| WEIGHT (KG)  BAR SIZE (CM)  LINES (M)  NUMBER OF CELLS  PROJECTED AREA [M <sup>2</sup> ]  | 1.2<br>45<br>25<br>10<br>2.4        | 1.7<br>45<br>25<br>10<br>3.5        | 8<br>2<br>45<br>25<br>10<br>4.8                                                                                                                                                                                                                                                                                                                                                                                                                                                                                                                                                                                                                                                                                                                                                                                                                                                                                                                                                                                                                                                                                                                                                                                                                                                                                                                                                                                                                                                                                                                                                                                                                                                                                                                                                                                                                                                                                                                                                                                                                                                                                                | 10<br>2.3<br>50<br>25<br>10             | 2.7<br>55<br>25<br>10<br>7.3        | 3<br>55<br>25<br>10<br>8.5        | 3.4<br>55<br>25<br>10<br>9.8        |
| WEIGHT (KG)  BAR SIZE (CM)  LINES (M)  NUMBER OF CELLS  PROJECTED AREA [M²]  PROJECTED AR | 1.2<br>45<br>25<br>10<br>2.4<br>2.3 | 1.7<br>45<br>25<br>10<br>3.5<br>2.3 | 8<br>2<br>45<br>25<br>10<br>4.8<br>2.3                                                                                                                                                                                                                                                                                                                                                                                                                                                                                                                                                                                                                                                                                                                                                                                                                                                                                                                                                                                                                                                                                                                                                                                                                                                                                                                                                                                                                                                                                                                                                                                                                                                                                                                                                                                                                                                                                                                                                                                                                                                                                         | 10<br>2.3<br>50<br>25<br>10<br>6<br>2.3 | 2.7<br>55<br>25<br>10<br>7.3<br>2.3 | 3<br>55<br>25<br>10<br>8.5<br>2.3 | 3.4<br>55<br>25<br>10<br>9.8<br>2.3 |