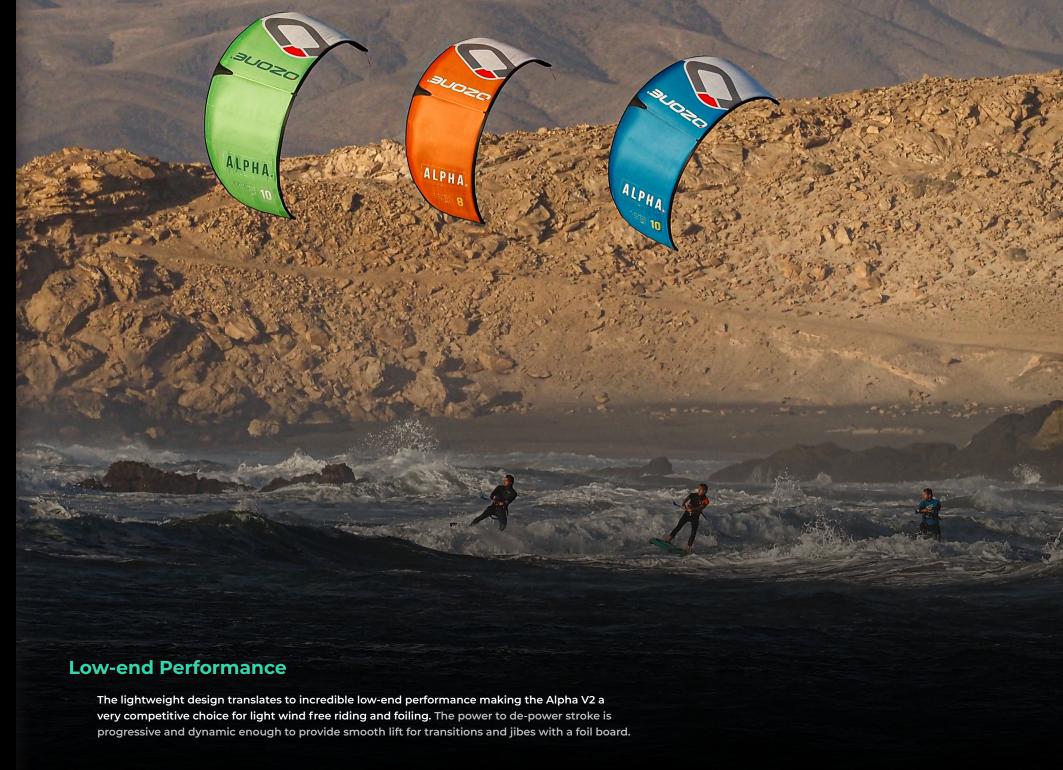

round free riding, foiling and wave riding in most conditions. The Freeride setting is the upper knot on the VBG Pigtails (factory setting). Freestyle/Onshore - The kite sits a little further back in the wind window, with increased bar pressure and feedback. If you unhook or prefer a slightly heavier bar feeling this could be the setting for you. It is also favorable for onshore wave riding conditions. The Freestyle/Onshore setting is the lower knot on the VBG Pigtails.

PERFORMANCE SINGLE STRUT DESIGN FREERIDE, HYDRO-FOIL AND TRAVEL SPECIALIST INCREDIBLY LIGHT WEIGHT NEW DESIGN TECHNOLOGY

# You will be Surprised

Grab a twin tip and go cruising or jumping, you will be surprised at the jumping and looping capabilities of the Alpha; it has smooth lift and hang-time with precise feedback.









#### Range of Use:

|                    | 0 | 5 | 10                        |
|--------------------|---|---|---------------------------|
| ENTRY LEVEL        |   |   |                           |
| INTERMEDIATE       |   |   | $\bullet \bullet \bullet$ |
| ADVANCED           |   |   | $\bullet \bullet \bullet$ |
| FREERIDE           |   |   | • •                       |
| FREESTYLE          |   |   |                           |
| FREESTYLE UNHOOKED |   |   |                           |
| LIGHTWIND          |   |   | $\bullet \bullet \bullet$ |
| BIG AIR            |   |   |                           |
| HYDRO FOIL         |   |   | • • •                     |
| RACE               | • |   |                           |
| WAVE               |   |   | •                         |

####