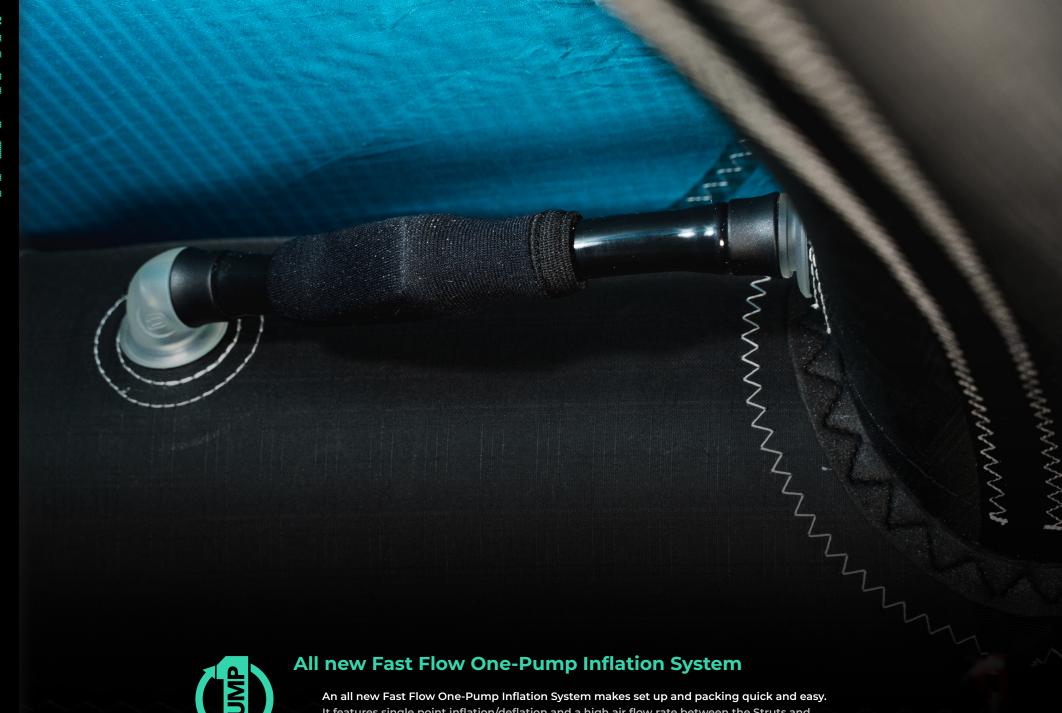

It features single point inflation/deflation and a high air flow rate between the Struts and Leading Edge, with clips to seal the hoses to prevent unwanted air flow in case of damage.