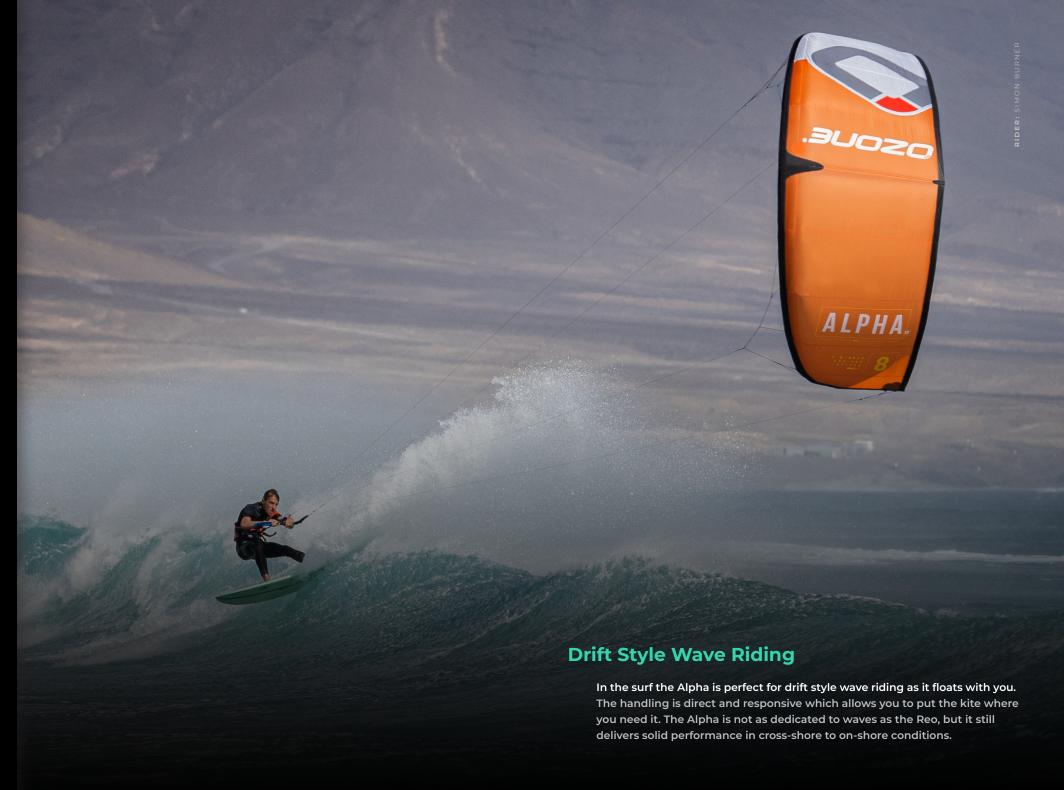

# You will be Surprised

Grab a twin tip and go cruising or jumping, you will be surprised at the jumping and looping capabilities of the Alpha; it has smooth lift and hang-time with precise feedback.