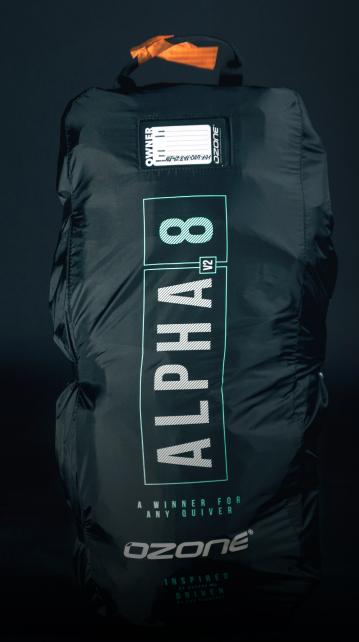

## **Going Traveling?**

Take the Alpha with you, it's incredibly lightweight, packs small and can do anything you want to do on any given day...

The Alpha V2 comes standard with an ultra lightweight Compressor Bag, perfect for travelling and day-to-day protection for your kite.

It is easy to use and compresses a kite to minimal size. Combine with the Technical Bag to fit multiple kites inside one carry bag.

INSPIRED
BY NATURE OF THE BLEW ENTS