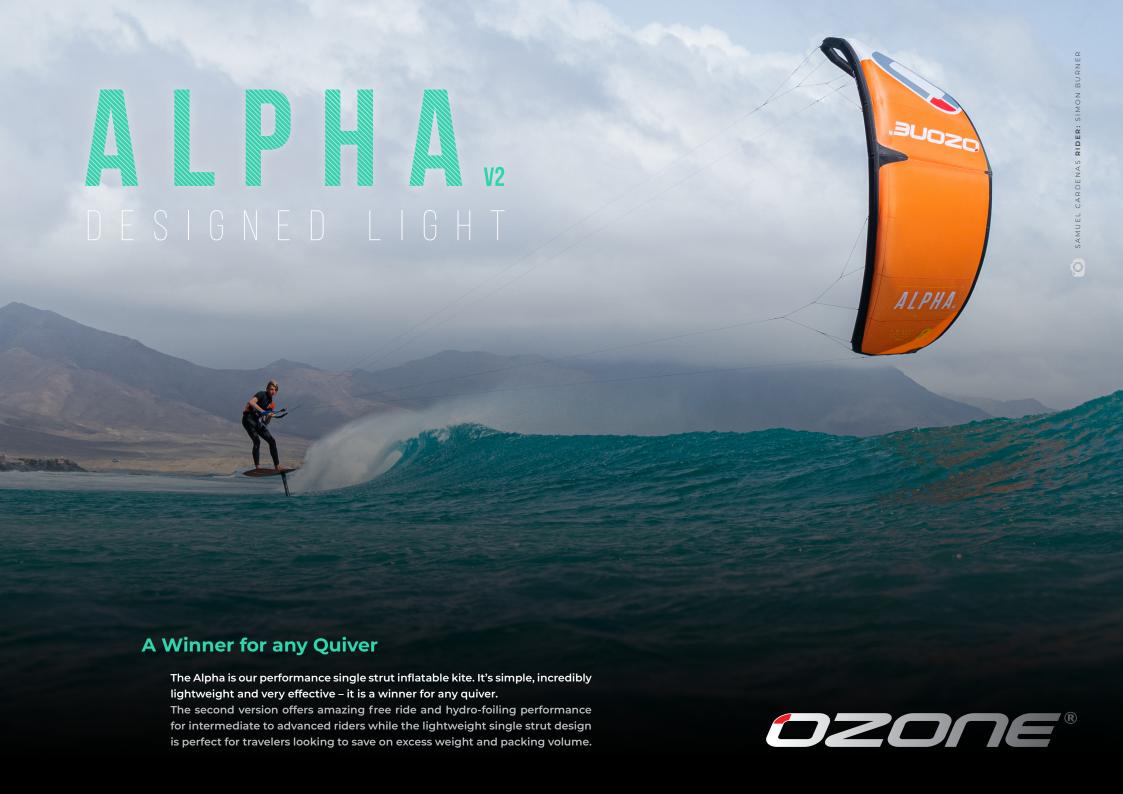

PERFORMANCE SINGLE STRUT DESIGN FREERIDE, HYDRO-FOIL AND TRAVEL SPECIALIST INCREDIBLY LIGHT WEIGHT NEW DESIGN TECHNOLOGY

# You will be Surprised

Grab a twin tip and go cruising or jumping, you will be surprised at the jumping and looping capabilities of the Alpha; it has smooth lift and hang-time with precise feedback.