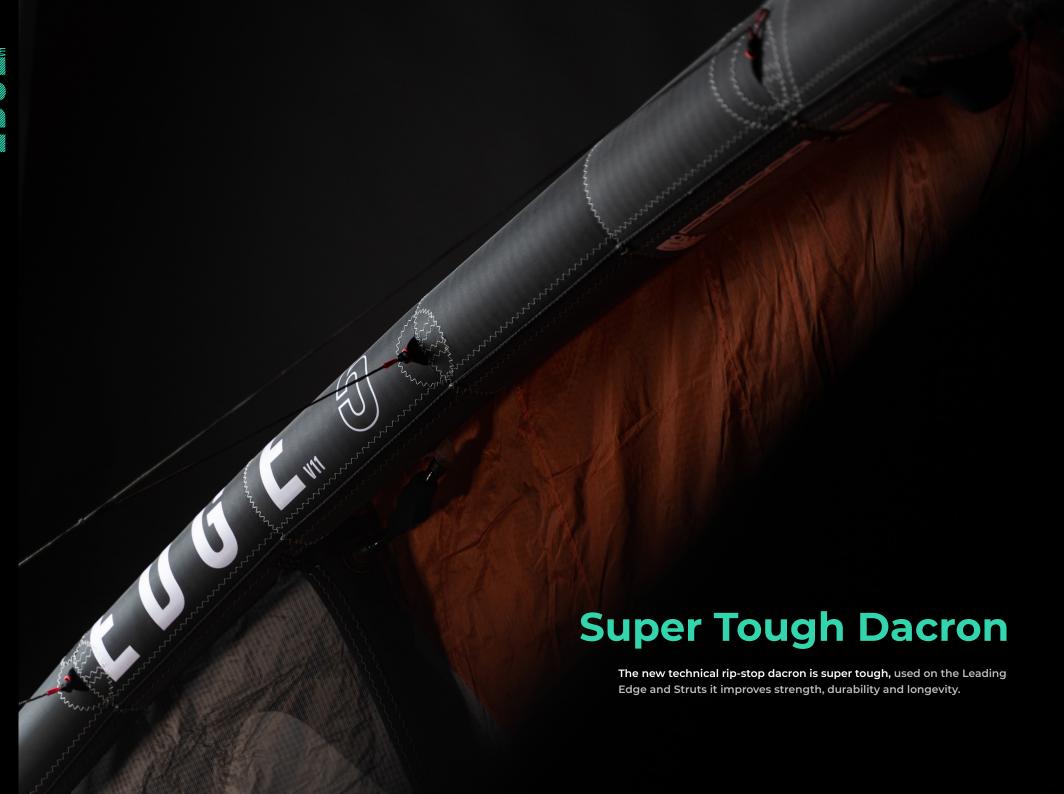

# All New Fast Flow One Pump Our new Fast Flow One-Pump Inflation System makes set up and packing quick and easy. It features single point inflation/ deflation and a high air flow rate between the Struts and Leading Edge, with clips to seal the hoses to prevent unwanted air flow in case of damage.