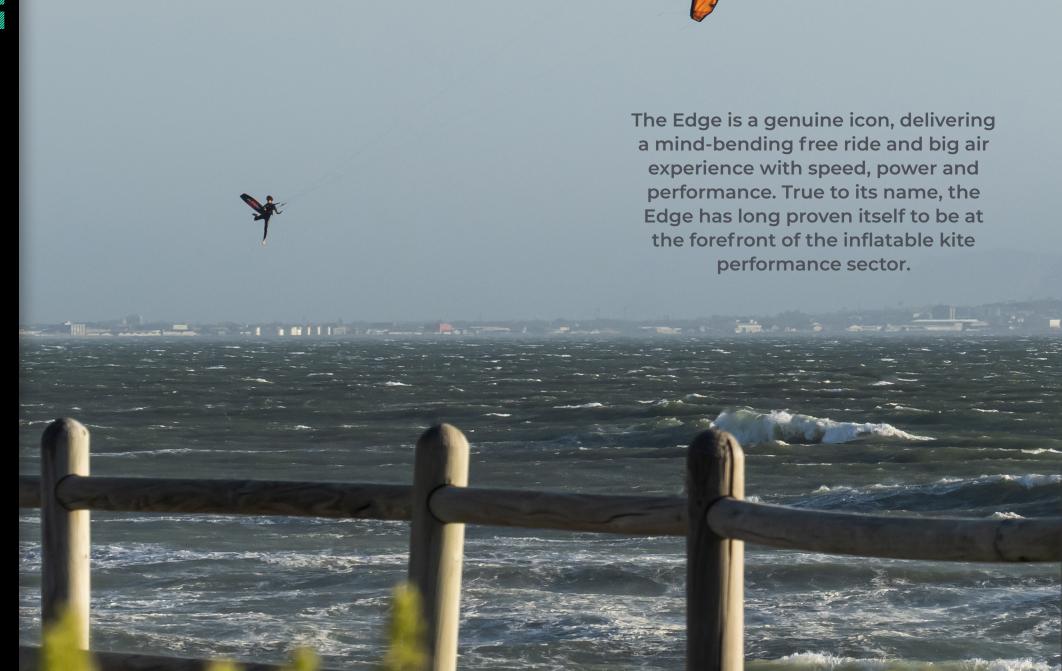

PACKING A SERIOUS PUNCH!









# All New Fast Flow One Pump Our new Fast Flow One-Pump Inflation System makes set up and packing quick and easy. It features single point inflation/ deflation and a high air flow rate between the Struts and Leading Edge, with clips to seal the hoses to prevent unwanted air flow in case of damage.







#### Range of Use:

|                    | 0   | 5     | 10  |
|--------------------|-----|-------|-----|
| ENTRY LEVEL        |     | •••   |     |
| INTERMEDIATE       | 000 | 00000 | •   |
| ADVANCED           |     |       | 000 |
| FREERIDE           |     |       | 000 |
| FREESTYLE          |     |       | •   |
| FREESTYLE UNHOOKED | 000 | •••   |     |
| LIGHTWIND          | 000 |       | •   |
| BIG AIR            |     | ••••  | 000 |
| HYDRO FOIL         |     | ••••  |