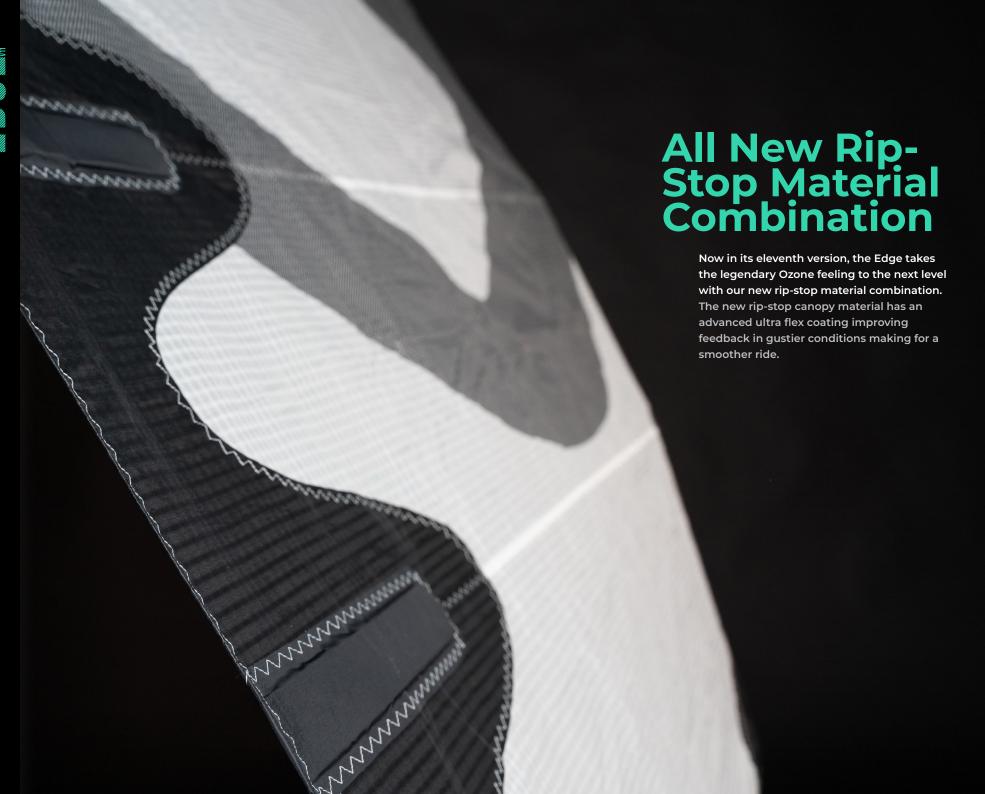

PACKING A SERIOUS PUNCH!









# All New Fast Flow One Pump Our new Fast Flow One-Pump Inflation System makes set up and packing quick and easy. It features single point inflation/ deflation and a high air flow rate between the Struts and Leading Edge, with clips to seal the hoses to prevent unwanted air flow in case of damage.







#### Range of Use:

|                    | 0   | 5     | 10  |
|--------------------|-----|-------|-----|
| ENTRY LEVEL        |     | •••   |     |
| INTERMEDIATE       | 000 | 00000 | •   |
| ADVANCED           |     |       | 000 |
| FREERIDE           |     |       | 000 |
| FREESTYLE          |     |       | •   |
| FREESTYLE UNHOOKED | 000 | •••   |     |
| LIGHTWIND          | 000 |       | •   |
| BIG AIR            |     | ••••  | 000 |
| HYDRO FOIL         |     | ••••  | ••