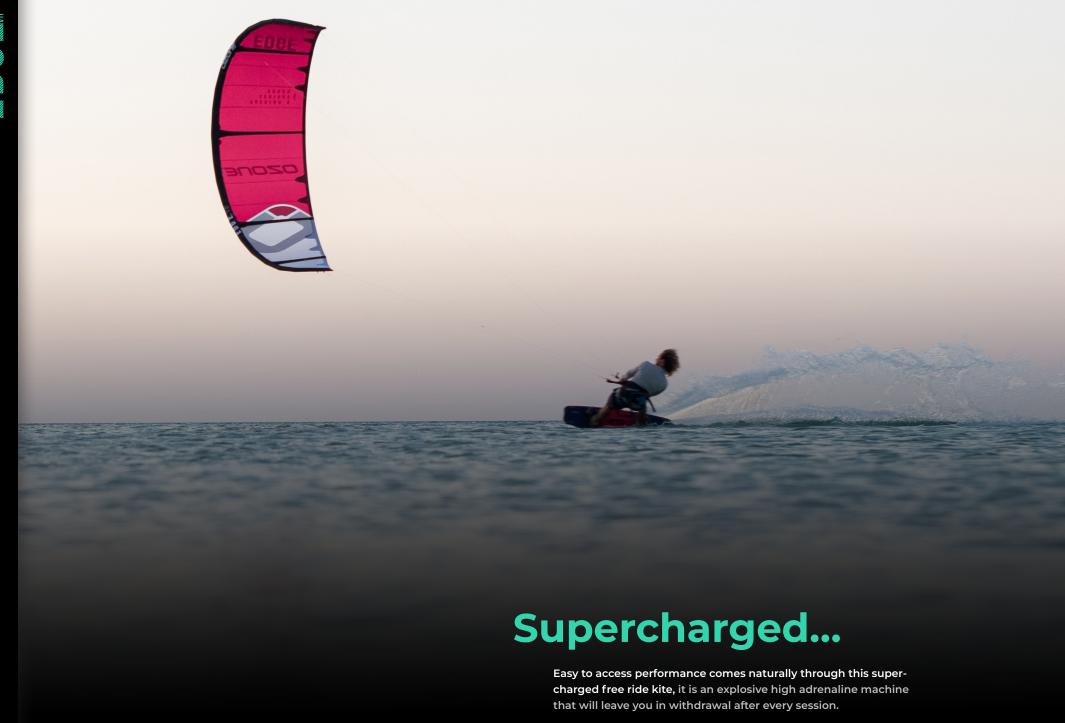

PACKING A SERIOUS PUNCH!









# All New Fast Flow One Pump Our new Fast Flow One-Pump Inflation System makes set up and packing quick and easy. It features single point inflation/ deflation and a high air flow rate between the Struts and Leading Edge, with clips to seal the hoses to prevent unwanted air flow in case of damage.







#### Range of Use:

|                    | 0   | 5     | 10  |
|--------------------|-----|-------|-----|
| ENTRY LEVEL        |     | •••   |     |
| INTERMEDIATE       | 000 | 00000 | •   |
| ADVANCED           |     |       | 000 |
| FREERIDE           |     |       | 000 |
| FREESTYLE          |     |       | •   |
| FREESTYLE UNHOOKED | 000 | •••   |     |
| LIGHTWIND          | 000 |       | •   |
| BIG AIR            |     | ••••  | 000 |
| HYDRO FOIL         |     | ••••  | ••  |
| RACE               | 000 |       | 000 |
| WAVE               |     | •     |     |

#### Wind Range:



Wind range is indicative only based on an average rider weight of 80kg. Actual range will vary based on rider skill level and type of board used.







## INSPIRED

BY NATURE 🥏

### DRIVEN

BY TH