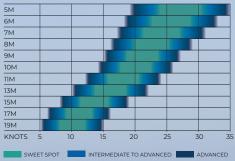

#### Wind Range:

Wind range is indicative only based on an average rider weight of 80kg. Actual range will vary based on rider skill level and type of board used.