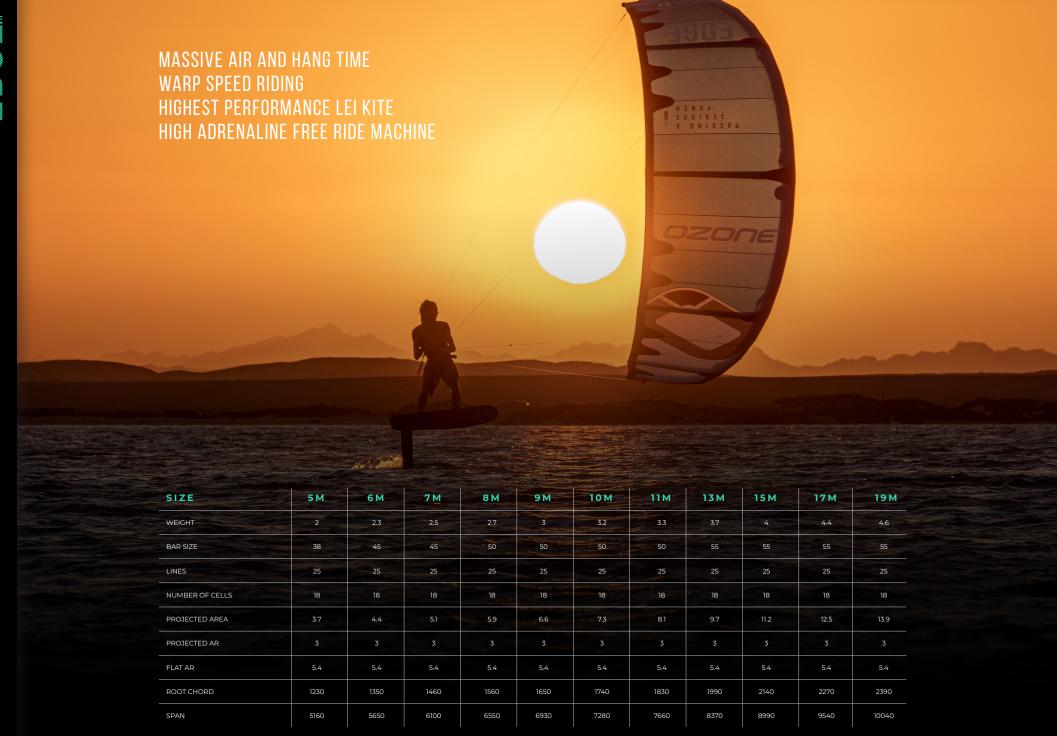

# All New Fast Flow One Pump Our new Fast Flow One-Pump Inflation System makes set up and packing quick and easy. It features single point inflation/ deflation and a high air flow rate between the Struts and Leading Edge, with clips to seal the hoses to prevent unwanted air flow in case of damage.