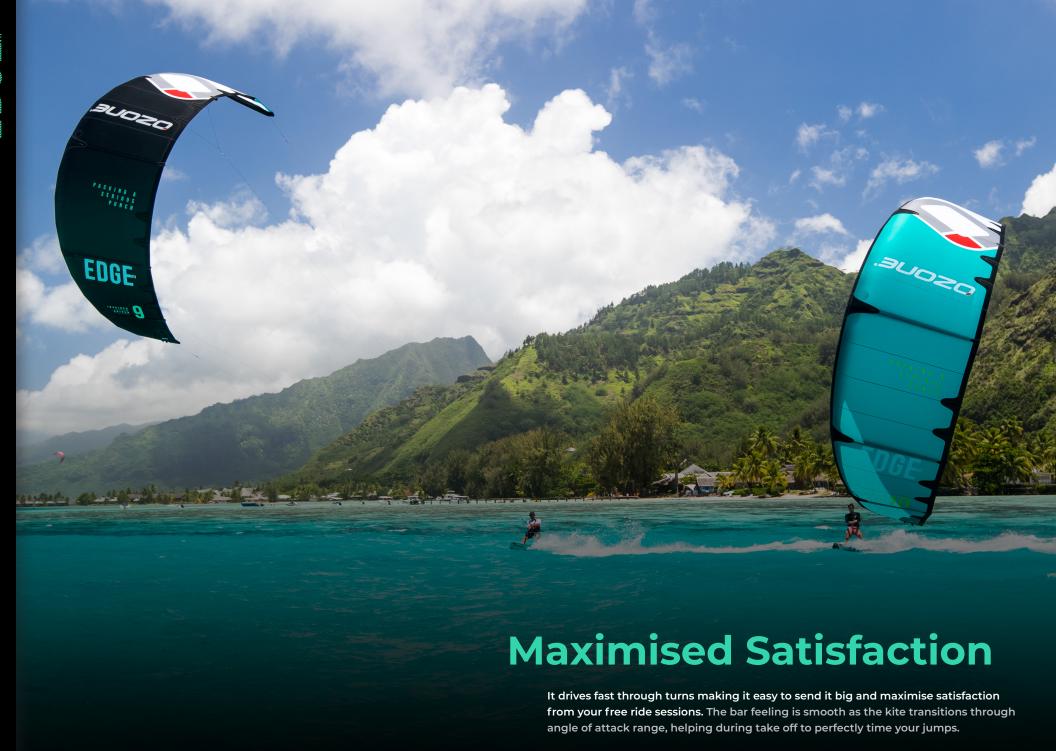

PACKING A SERIOUS PUNCH!









# All New Fast Flow One Pump Our new Fast Flow One-Pump Inflation System makes set up and packing quick and easy. It features single point inflation/ deflation and a high air flow rate between the Struts and Leading Edge, with clips to seal the hoses to prevent unwanted air flow in case of damage.







#### Range of Use:

|                    | 0   | 5     | 10  |
|--------------------|-----|-------|-----|
| ENTRY LEVEL        |     | •••   |     |
| INTERMEDIATE       | 000 | 00000 | •   |
| ADVANCED           |     |       | 000 |
| FREERIDE           |     |       | 000 |
| FREESTYLE          |     |       | •   |
| FREESTYLE UNHOOKED | 000 | •••   |     |
| LIGHTWIND          | 000 |       | •   |
| BIG AIR            |     | ••••  | 000 |
| HYDRO FOIL         |     | ••••  | ••  |
| RACE               | 000 |       | 000 |
| WAVE               |     | •     |     |

#### Wind Range:



Wind range is indicative only based on an average rider weight of 80kg. Actual range will vary based on rider skill level and type of board used.







## INSPIRED

BY NATURE 🥏

### DRIVEN

BY THE