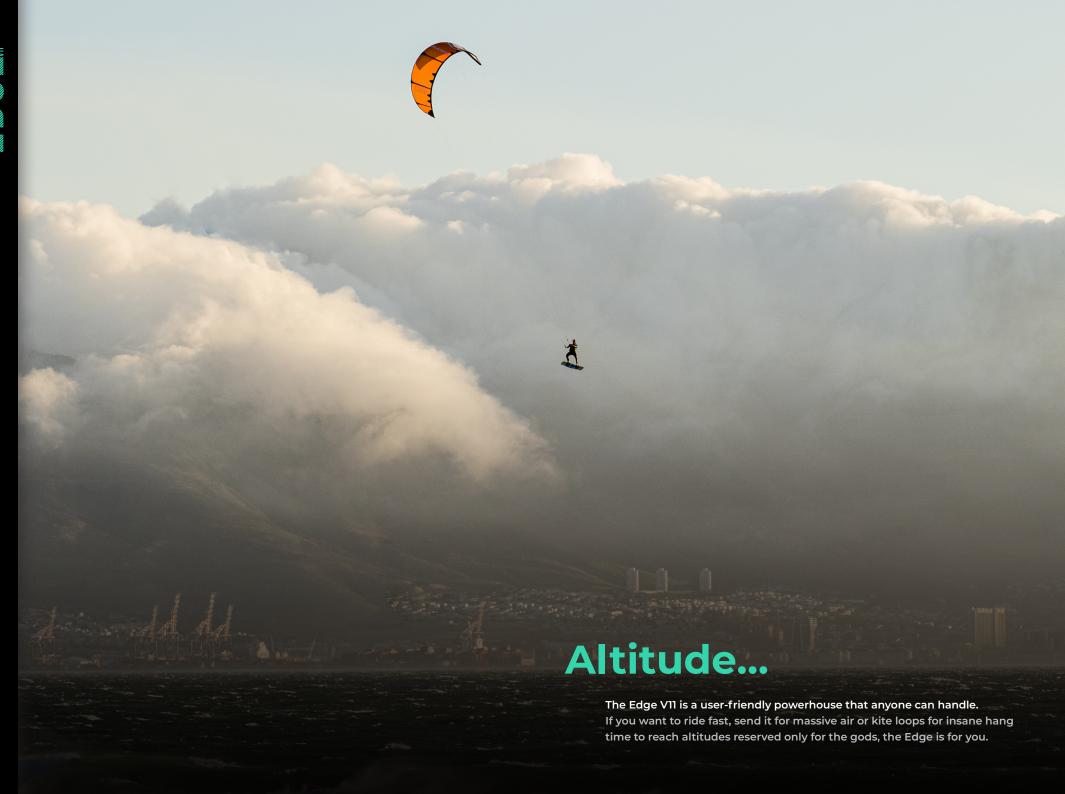

PACKING A SERIOUS PUNCH!









# All New Fast Flow One Pump Our new Fast Flow One-Pump Inflation System makes set up and packing quick and easy. It features single point inflation/ deflation and a high air flow rate between the Struts and Leading Edge, with clips to seal the hoses to prevent unwanted air flow in case of damage.







#### Range of Use:

|                    | 0   | 5     | 10  |
|--------------------|-----|-------|-----|
| ENTRY LEVEL        |     | •••   |     |
| INTERMEDIATE       | 000 | 00000 | •   |
| ADVANCED           |     |       | 000 |
| FREERIDE           |     |       | 000 |
| FREESTYLE          |     |       | •   |
| FREESTYLE UNHOOKED | 000 | •••   |     |
| LIGHTWIND          | 000 |       | •   |
| BIG AIR            |     | ••••  | 000 |
| HYDRO FOIL         |     | ••••  | ••  |
| RACE               | 000 |       | 000 |
| WAVE               |     | •     |     |

#### Wind Range:



Wind range is indicative only based on an average rider weight of 80kg. Actual range will vary based on rider skill level and type of board used.







## INSPIRED

BY NATURE 🥏

### DRIVEN

BY